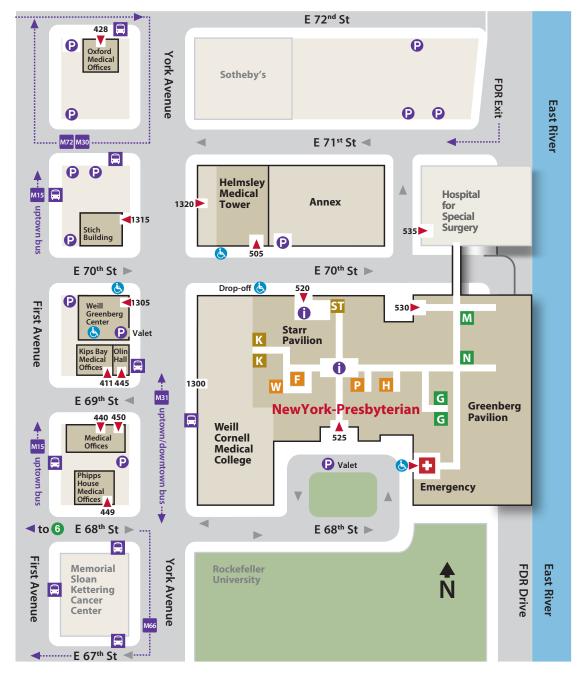

# NewYork-Presbyterian Hospital/Weill Cornell Medical Center

### Legend

- Visitor's Entrance
- Accessible Entrance
- Emergency
- Information Desk
- Visitor Parking
- 6 Subway Entrance
- Bus

### **Elevators**

- G Greenberg Pavilion
- Starr Pavilion, J Corridor & L Corridor
- K Wing & F Wing, floors 2-9
- Baker Pavilion / F Wing, floors 9-24
- H Baker Pavilion / F Wing, floors 9-23
- Payson Pavilion
- W Whitney Pavilion
- M Wing
- N N Wing

#### **Additional Medical Offices**

**Weill Cornell Medical Assoc. Eastside** 

201 East 80th Street

Weill Cornell Medical Assoc. Westside

12 West 72nd Street

Iris Cantor Women's Health Center

425 East 61st Street

## Weill Cornell Imaging at NewYork-Presbyterian

416 East 55th Street

425 East 61st Street, 9th Floor

520 East 70th Street, lobby level 1305 York Avenue, 3rd Floor

Hospital information: 212 746 5454